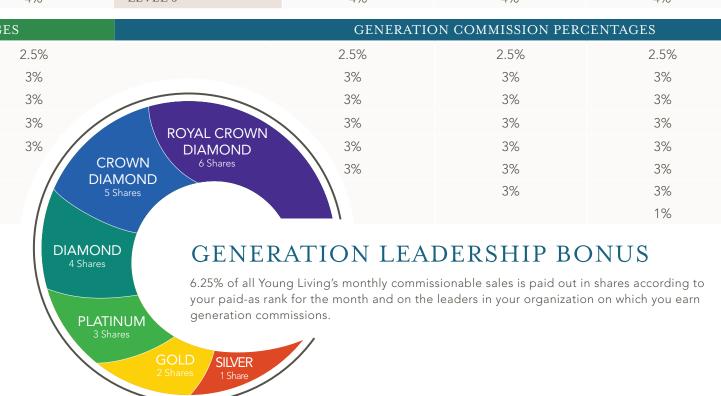

### RISING STAR TEAM BONUS POOL

Only Stars, Senior Stars, and Executives are eligible to earn shares based on 1% of all Young Living's monthly commissionable sales. The amount paid to the distributor is determined by the number of shares he or she earns.

### GENERATION COMMISSION PERCENTAGES PERSONAL GENERATION 2.5% 2.5% **GENERATION 2** 3% 3% 3% 3% **GENERATION 3 GENERATION 4** 3% **GENERATION 5 GENERATION 6 GENERATION 7 GENERATION 8**