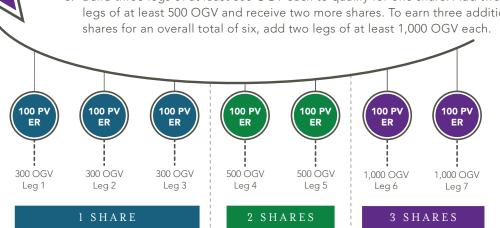

### RISING STAR TEAM BONUS POOL

Only Stars, Senior Stars, and Executives are eligible to earn shares based on 1% of all Young Living's monthly commissionable sales. The amount paid to the distributor is determined by the number of shares he or she earns.

### Qualifications:

- 1. Paid as a Star, Senior Star, or Executive
- 2. Have a 100 PV Essential Rewards order
- 3. Build three legs of at least 300 OGV each to qualify for one share. Add two legs of at least 500 OGV and receive two more shares. To earn three additional

TOTAL POSSIBLE SHARES = 6